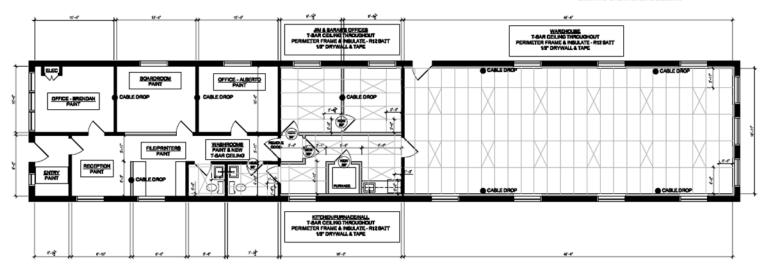

# PROPERTY DETAILS

| TOTAL SPACE      | 2,200 sq. ft.                |
|------------------|------------------------------|
| CLEAR HEIGHT     | 9 ft.                        |
| AIR CONDITIONING | Yes                          |
| LOT SIZE         | 25 x 108.62 ft.              |
| ZONING           | Prestige Employment – PE(16) |
| ASKING PRICE     | \$875,000                    |
| TAXES            | \$8,398 (2017)               |
| AVAILABLE        | December 1, 2017             |









#### SITE STATISTICS

- NUMBER OF STOREYS 1 3
- AGGREGATE GROSS FLOOR AREA (ABOVE GRADE STRUCTURES)
- FLOOR SPACE INDEX (FSI) 0.83 2



#### SITE PLAN ESC. 3/32" = 11-0

#### NOTE:

SCOPE OF WORK INCLUDES THE CONSTRUCTION OF A ONE STOREY ADDITION WITH LOFT ON TOP OF THE EXISTING ONE STOREY BUILDING.



# **ELEVATION**

## 1122 CASTLEFIELD AVENUE TORONTO, ON





## Terry Di Felice\*, MBA

Senior Vice President +1 416 495 6209 terry.difelice@cbre.com

\*Sales Representative

## **Markus Miller**

Sales Representative +1 416 495 6221 markus.miller@cbre.com

### **CBRE Limited**

2005 Sheppard Avenue East Suite 800 Toronto, ON | M2J 5B4

# 1122 CASTLEFIELD AVENUE TORONTO, ON

# INTERIOR PHOTOS