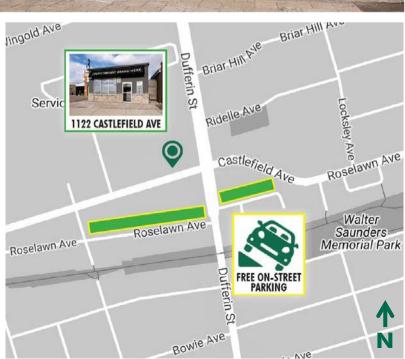

# **FOR SALE**

# 1122 CASTLEFIELD AVENUE

TORONTO, ON | M6B 1E9





## LOCATION

 Castlefield Avenue & Dufferin Street

### ZONING

Prestige Employment – PE(16)

## **EXCEPTIONAL FEATURES**

- Excellent "Designer District" Location
- Single storey commercial office space
- Available for Lease





# CONTACT

# FOR SALE

# PROPERTY DETAILS

| TOTAL SPACE      | 2,200 sq. ft.                |
|------------------|------------------------------|
| CLEAR HEIGHT     | 9 ft.                        |
| AIR CONDITIONING | Yes                          |
| LOT SIZE         | 25 x 108.62 ft.              |
| ZONING           | Prestige Employment – PE(16) |
| ASKING PRICE     | \$875,000                    |
| TAXES            | \$8,398 (2017)               |
| AVAILABLE        | December 1, 2017             |









#### SITE STATISTICS

- NUMBER OF STOREYS 1 3
- AGGREGATE GROSS FLOOR AREA (ABOVE GRADE STRUCTURES)
- FLOOR SPACE INDEX (FSI) 0.83 2



#### SITE PLAN ESC. 3/32" = 11-0

#### NOTE:

SCOPE OF WORK INCLUDES THE CONSTRUCTION OF A ONE STOREY ADDITION WITH LOFT ON TOP OF THE EXIST