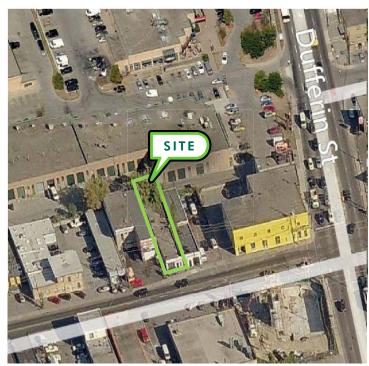

*

# 1122 CASTLEFIELD AVENUE

TORONTO, ON | M6B 1E9





## LOCATION

 Castlefield Avenue & Dufferin Street

### ZONING

Prestige Employment – PE(16)

## **EXCEPTIONAL FEATURES**

- Excellent "Designer District" Location
- Single storey commercial office space
- Available for Lease





# CONTACT

# FOR SALE

# PROPERTY DETAILS

| TOTAL SPACE      | 2,200 sq. ft.                |
|------------------|------------------------------|
| CLEAR HEIGHT     | 9 ft.                        |
| AIR CONDITIONING | Yes                          |
| LOT SIZE         | 25 x 108.62 ft.              |
| ZONING           | Prestige Employment – PE(16) |
| ASKING PRICE     | \$875,000                    |
| TAXES            | \$8,398 (2017)               |
| AVAILABLE        | December 1, 2017             |









#### SITE STATISTICS

- NUMBER OF STOREYS 1 3
- AGGREGATE GROSS FLOOR AREA (ABOVE GRADE STRUCTURES)
- FLOOR SPACE INDEX (FSI) 0.83 2



#### SITE PLAN ESC. 3/32" = 11-0

#### NOTE:

SCOPE OF WORK INCLUDES THE CONSTRUCTION OF A ONE STOREY ADDITION WITH LOFT ON TOP OF THE EXISTING ONE STOREY BUILDING.



# **ELEVATION**

## 1122 CASTLEFIELD AVENUE TORONTO, ON





## Terry Di Felice\*, MBA

Senior Vice President +1 416 495 6209 terry.difelice@cbre.com

\*Sales Representative

## **Markus Miller**

Sales Representative +1 416 495 6221 markus.miller@cbre.com

### **CBRE Limited**

2005 Sheppard Avenue East Suite 800 Toronto, ON | M2J 5B4

# 1122 CASTLEFIELD AVENUE TORONTO, ON

# INTERIOR PHOTOS