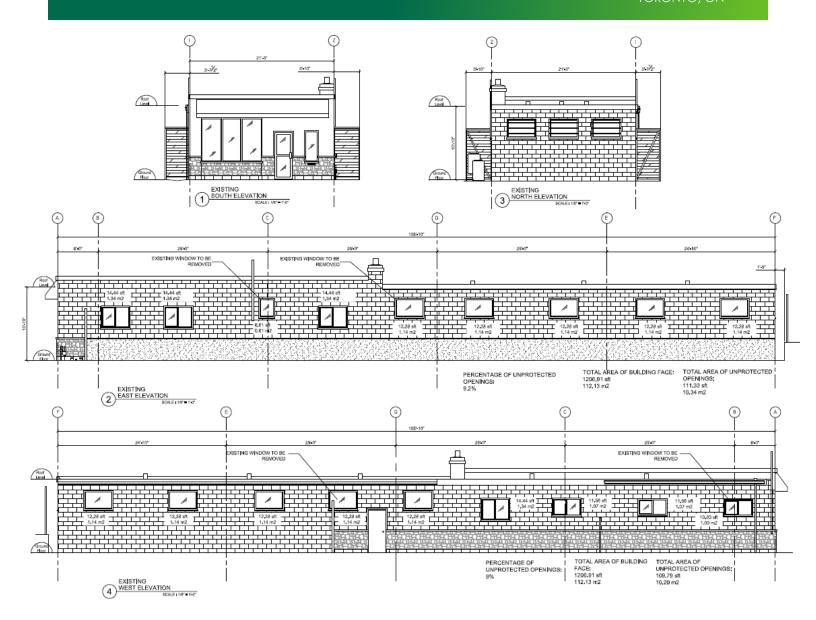

|
|------------------|------------------------------|
| CLEAR HEIGHT     | 9 ft.                        |
| AIR CONDITIONING | Yes                          |
| LOT SIZE         | 25 x 108.62 ft.              |
| ZONING           | Prestige Employment – PE(16) |
| ASKING PRICE     | \$875,000                    |
| TAXES            | \$8,398 (2017)               |
| AVAILABLE        | December 1, 2017             |









#### SITE STATISTICS

- NUMBER OF STOREYS 1 3
- AGGREGATE GROSS FLOOR AREA (ABOVE GRADE STRUCTURES)
- FLOOR SPACE INDEX (FSI) 0.83 2



#### SITE PLAN ESC. 3/32" = 11-0

#### NOTE:

SCOPE OF WORK INCLUDES THE CONSTRUCTION OF A ONE STOREY ADDITION WITH LOFT ON TOP OF THE EXISTING ONE STOREY BUILDING.



# **ELEVATION**

## 1122 CASTLEFIELD AVENUE TORONTO, ON





## Terry Di Felice\*, MBA

Senior Vice President +1 416 495 6209 terry.difelice@cbre.com

\*Sales Representative

## **Markus Miller**

Sales Representative +1 416 495 6221 markus.miller@cbre.com

### **CBRE Limited**

2005 Sheppard Avenue East Suite 800 Toronto, ON | M2J 5B4

# 1122 CASTLEFIELD AVENUE TORONTO, ON

# INTERIOR PHOTOS