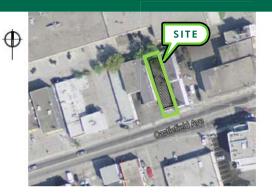

122 CASTLEFIELD AVENUE

TORONTO, ON | M6B 1E9





## LOCATION

 Castlefield Avenue & Dufferin Street

### ZONING

Prestige Employment – PE(16)

## **EXCEPTIONAL FEATURES**

- Excellent "Designer District" Location
- Single storey commercial office space
- Available for Lease





# CONTACT

# FOR SALE

# PROPERTY DETAILS

| TOTAL SPACE      | 2,200 sq. ft.                |
|------------------|------------------------------|
| CLEAR HEIGHT     | 9 ft.                        |
| AIR CONDITIONING | Yes                          |
| LOT SIZE         | 25 x 108.62 ft.              |
| ZONING           | Prestige Employment – PE(16) |
| ASKING PRICE     | \$875,000                    |
| TAXES            | \$8,398 (2017)               |
| AVAILABLE        | December 1, 2017             |









#### SITE STATISTICS

- NUMBER OF STOREYS 1 3
- AGGREGATE GROSS FLOOR AREA (ABOVE GRADE STRUCTURES)
- FLOOR SPACE INDEX (FSI) 0.83 2



#### SITE PLAN ESC. 3/32" = 11-0

#### NOTE:

SCOPE OF WORK INCLUDES THE CONSTRUCTION OF A ONE STOREY ADDITION WITH LOFT ON TOP OF THE EXISTING ONE STOREY BUILDING.



# **ELEVATION**

## 1122 CASTLEFIELD AVENUE TORONTO, ON





## Terry Di Felice\*, MBA

Senior Vice President +1 416 495 6209 terry.difelice@cbre.com

\*Sales Representative

## **Markus Miller**

Sales Representative +1 416 495 6221 markus.miller@cbre.com

### **CBRE Limited**

2005 Sheppard Avenue East Suite 800 Toronto, ON | M2J 5B4

# 1122 CASTLEFIELD AVENUE TORONTO, ON

# INTERIOR PHOTOS