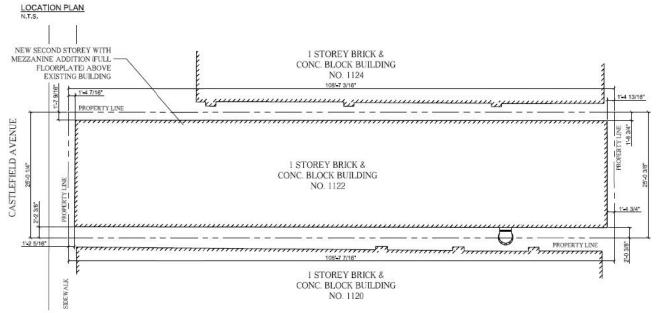

# PROPERTY DETAILS

| TOTAL SPACE      | 2,200 sq. ft.                |
|------------------|------------------------------|
| CLEAR HEIGHT     | 9 ft.                        |
| AIR CONDITIONING | Yes                          |
| LOT SIZE         | 25 x 108.62 ft.              |
| ZONING           | Prestige Employment – PE(16) |
| ASKING PRICE     | \$875,000                    |
| TAXES            | \$8,398 (2017)               |
| AVAILABLE        | December 1, 2017             |

#### SITE STATISTICS

- NUMBER OF STOREYS 1 3
- AGGREGATE GROSS FLOOR AREA (ABOVE GRADE STRUCTURES)
- FLOOR SPACE INDEX (FSI) 0.83 2

#### SITE PLAN ESC. 3/32" = 11-0

#### NOTE:

SCOPE OF WORK INCLUDES THE CONSTRUCTION OF A ONE STOREY ADDITION WITH LOFT ON TOP OF THE EXISTING ONE STOREY BUILDING.